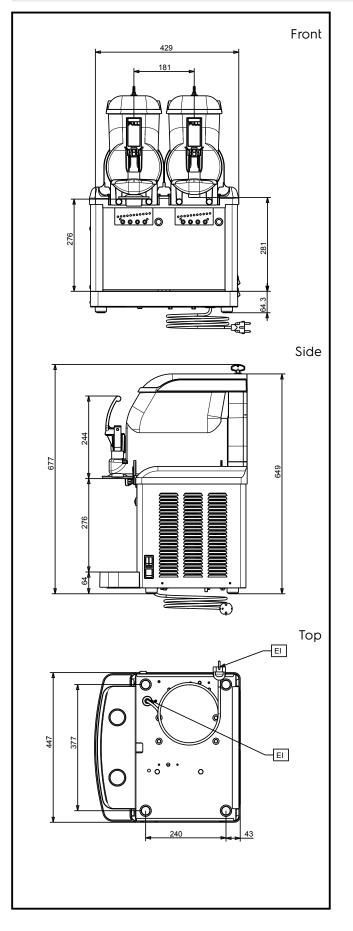

| Electric                                  |                                 |
|-------------------------------------------|---------------------------------|
| Supply voltage:<br>Electrical power, max: | 220-240 V/1 ph/50 Hz<br>0.63 kW |
| Key Information:                          |                                 |
| Net weight:                               | 46 kg                           |
| Sustainability                            |                                 |
| Refrigerant type:<br>Refrigerant weight:  | R290<br>102 g                   |